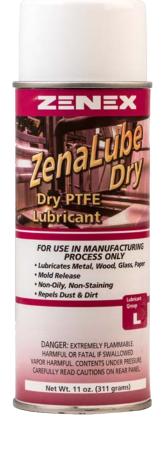

# **ZenaLube Dry**

## Dry PTFE Lubricant ZENEX NUMBER 496205

#### DESCRIPTION

Specially made for lubricating items that require a clean dry substance to reduce friction at medium to low load resistance.

#### **APPLICATIONS AND USES**

For use on metal, plastic and wood. Lubricates locks, hinges, equipment linkages, pulleys, bearings, slide mechanisms, gear drives, chain drives, windows, etc. Also recommended as a mold release agent for injection molding applications.

#### SIZE / AVAILABILITY

16 oz. Aerosol Net Weight 11 oz. 12 per case