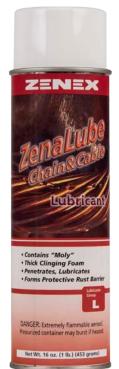

# ZenaLube Chain & Cable Lubricant ZENEX NUMBER 497255

### DESCRIPTION

Moly containing lubricant that protects parts which are exposed to harmful or corrosive elements. Lubricates and penetrates to protect against friction and wear.

### FEATURES AND BENEFITS

Thick foam that clings to vertical surfaces. As foam breaks, product penetrates into wire ropes, links, and roller mechanisms. Provides resistance to wear. Extreme pressure capability. Will not break down under high temperatures. Forms a protective rust barrier.

### SIZE / AVAILABILITY

20 oz. Aerosol Net Weight 16 oz. 12 per case