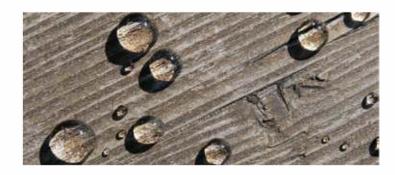

Shield is a water-based, high grade, one step, multi-purpose impregnating sealer. It provides exceptional protection against water, dirt, grease and oil. For interior and exterior use on all natural and man-made surfaces regardless of surface finish. Free of silicone and waxes, Shield bonds with the stone making it highly suitable for bathrooms and showers, food service areas and kitchens.

## **PRODUCT FEATURES**

- Excellent penetration
- Protects against oil and water staining
- Allows for vapor transmission
- Non-yellowing
- Effective for interior and exterior application
- Eases maintenance and cleaning