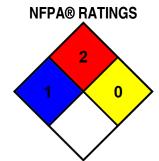

are recommended when using this product. Unfold towel and lightly scrub in a circular motion to begin dissolving paint and graffiti. Wipe any remaining residue with a clean cloth. Repeat if necessary.

NOTE: When using on a pre-painted surface, initially test in an inconspicuous area to make sure paint is not removed along with the graffiti. These wipes may attack certain plastics

# Ingredients

Dimethyl Glutarate Soy Methyl Esters **Ethyl Lactate Dimethyl Succinate** Dimethyl Adipate

### Safety

SIGNAL WORD: H-Statement. H Statement.

#### CAS Number

1119-40-0 67784-80-9 97-64-3 106-65-0 627-93-0

# **DOT Shipping (Ground Transportation)**

Proper Shipping Name None Class None **ID Number** None Packing Group None

# Quantities

20 wipe canisters, 6x1 case 40 wipe canisters, 6x1 case





CleaningChemicalSupply.com | 1.888.678.7489 | Fax: 877.978.7489